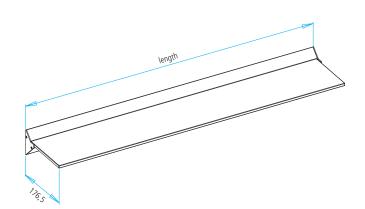

## GERA glass support shelf

right, connecting cable 2m, Light connection

three-pin plug enclosed

alternativ right,

directly on the connecting terminal

Length of light minimum 400 mm

maximum 1200 mm

4 kg/m Capacity