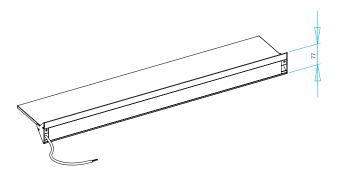

## GERA glass support shelf

right, connecting cable 2m, Light connection

three-pin plug enclosed

alternativ right,

directly on the connecting terminal

Length of light minimum 400 mm

maximum 1200 mm

4 kg/m Capacity

Surface anodised aluminium coloured

anodised stainless steel coloured

satin-finished single-pane safety glass

switch on the right Features

www.gera-leuchten.de