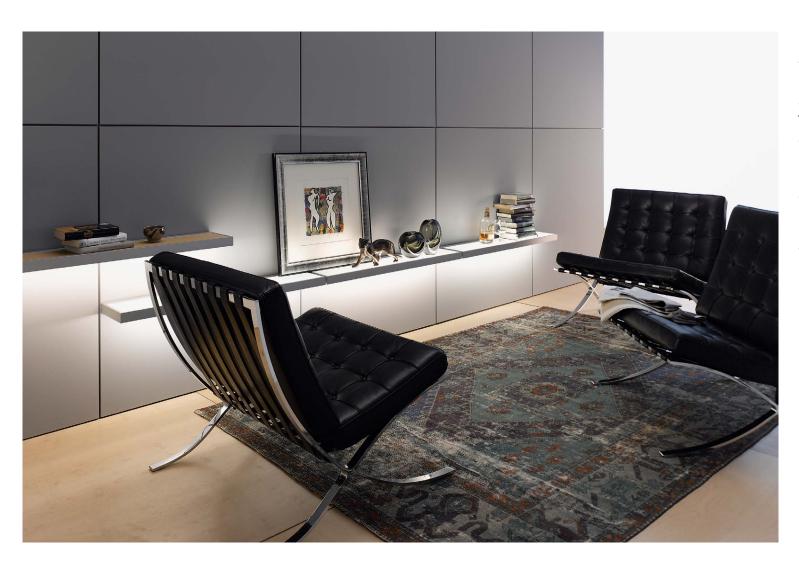

## GERA Light board 100

Furniture designed with a timeless character has an intrinsic value. If we combine a pure fundamental idea and elegant materials with a responsible design, sustainable products are created, which will stand the stylistic test of time.

The GERA light board 100 is the epitome of minimalism on a conceptual level. Technically it is ahead of its time with its fully integrated, electronic light control system. From an interior design point of view it is a variable programmable aide with solid furniture qualities for an individually adjustable living environment.